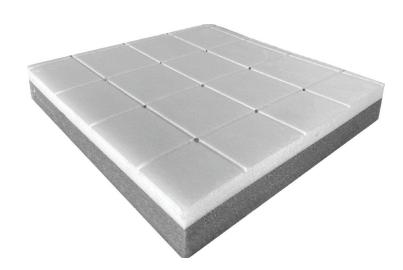

## **Turf Core Play 1.5**

## **General Properties**

- -Turf Core pad is comprised of 100% closed cell polyethlyene (PEX) and is a stratified new material composite.
- It is naturally resistant to chemical attack, UV, general decompositon and has a multigenerational life-span, extremly stable, and is 100% recyclable.

## **Physical Specifications**

Thickness 1.5" +/- 1/16"

Weight per unit .43 lbs 1/sq ft